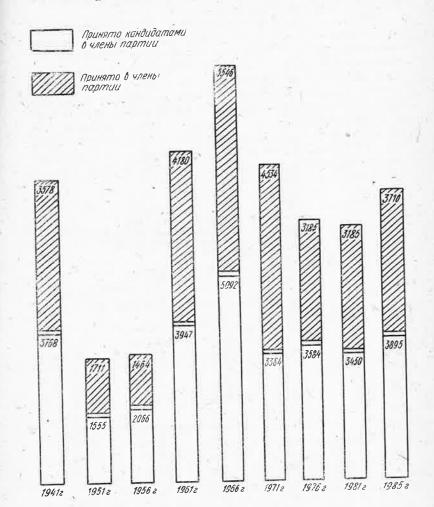

В трудную пору Великой Отечественной войны весь советский народ еще теснее сплотился вокруг Коммунистической партии. С июля 1941 года по май 1945 года в Кировской областной организации было принято 14 054 человека в кандидаты и 7481 — в члены партии.

Таблица 6

Количество принятых в партию по областной партийной организации (на 1 января соответствующего года) 1937—1985 гг.

| 1. A. | Канди-                      | Из           | них            | 1                 |
|-------------------------------------------|-----------------------------|--------------|----------------|-------------------|
| Год                                       | Датами<br>в члены<br>партии | комсомольцев | женщин         | В члены<br>партии |
| 19371                                     | 27                          | HAT          | DOTOTION       |                   |
| 1938 <sup>2</sup>                         | 457                         | 134          | сведений<br>47 | 401               |
| 1939 <sup>3</sup>                         | 1829                        | 900          | 318            | 461               |
| 19404                                     | 7105                        | 2763         | 932            | 788               |
| 19415                                     | 3768                        | 1444         | 804            | 2750              |
| 19426                                     | 1092                        | 493          | 272            | 3578              |
| 19437                                     | 2460                        | 1206         | 1104           | 2542              |
| 1944 <sup>8</sup>                         | 4366                        | 1723         | 2258           | 1488<br>2055      |
| 1945 <sup>9</sup>                         | 4621                        | 1515         | 2165           | 2035<br>3175      |
| 194610                                    | 3483                        | 1104         | 1561           | 3328              |
| 94711                                     | 1831                        | 623          | 675            | 2769              |
| 94812                                     | 1618                        | 572 -        | 465            | 2709              |
| 94913                                     | 327                         | 138          | 73             | 2008              |
| 95011                                     | 354                         | 153          | 86             |                   |
| 95115                                     | 1555                        | 588          | 437            | 1363              |
| 95216                                     | - 1662                      | 661          | 472            | 1711<br>2085      |
| 95317                                     | 1740                        | 811          | 523            | 2085              |
| 95418                                     | 1411                        | 710          | -1-18          | 3627              |
| 95519                                     | 1872                        | 791          | 451            | 2436              |
| 95620                                     | 2066                        | 943          | 496            | 1464              |
|                                           |                             | 0.00         | 100            | 1404              |